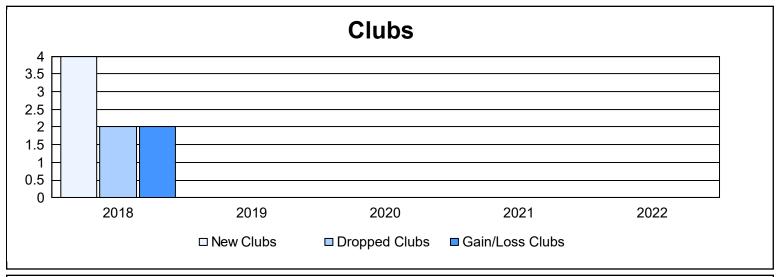

District 389 As of June 2022 Cumulative

| Year      | New<br>Clubs | Dropped<br>Clubs | Gain/<br>Loss<br>Clubs | New<br>Members | Charter<br>Members | Reinstate<br>Members | Transfer<br>Members | Total<br>Member<br>Added | Total<br>Members<br>Dropped | Gain/<br>Loss<br>Members |
|-----------|--------------|------------------|------------------------|----------------|--------------------|----------------------|---------------------|--------------------------|-----------------------------|--------------------------|
| 2017-2018 | 4            | 2                | 2                      | 687            | 246                | 23                   | 56                  | 1,012                    | 1,426                       | -414                     |
| 2018-2019 | 0            | 0                | 0                      | 170            | 40                 | 1                    | 39                  | 250                      | 841                         | -591                     |
| 2019-2020 | 0            | 0                | 0                      | 0              | 17                 | 0                    | 32                  | 49                       | 569                         | -520                     |
| 2020-2021 | 0            | 0                | 0                      | 496            | 53                 | 19                   | 147                 | 715                      | 599                         | 116                      |
| 2021-2022 | 0            | 0                | 0                      | 429            | 27                 | 7                    | 46                  | 509                      | 626                         | -117                     |
| Average   | 1            | 0                | 0                      | 356            | 77                 | 10                   | 64                  | 507                      | 812                         | -305                     |