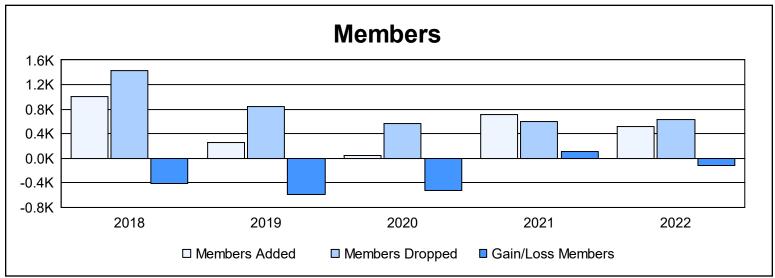

District 389 As of June 2022 Cumulative

| Year      | New<br>Clubs | Dropped<br>Clubs | Gain/<br>Loss<br>Clubs | New<br>Members | Charter<br>Members | Reinstate<br>Members | Transfer<br>Members | Total<br>Member<br>Added | Total<br>Members<br>Dropped | Gain/<br>Loss<br>Members |
|-----------|--------------|------------------|------------------------|----------------|--------------------|----------------------|---------------------|--------------------------|-----------------------------|--------------------------|
| 2017-2018 | 4            | 2                | 2                      | 687            | 246                | 23                   | 56                  | 1,012                    | 1,426                       | -414                     |
| 2018-2019 | 0            | 0                | 0                      | 170            | 40                 | 1                    | 39                  | 250                      | 841                         | -591                     |
| 2019-2020 | 0            | 0                | 0                      | 0              | 17                 | 0                    | 32                  | 49                       | 569                         | -520                     |
| 2020-2021 | 0            | 0                | 0                      | 496            | 53                 | 19                   | 147                 | 715                      | 599                         | 116                      |
| 2021-2022 | 0            | 0                | 0                      | 429            | 27                 | 7                    | 46                  | 509                      | 626                         | -117                     |
| Average   | 1            | 0                | 0                      | 356            | 77                 | 10                   | 64                  | 507                      | 812                         | -305                     |